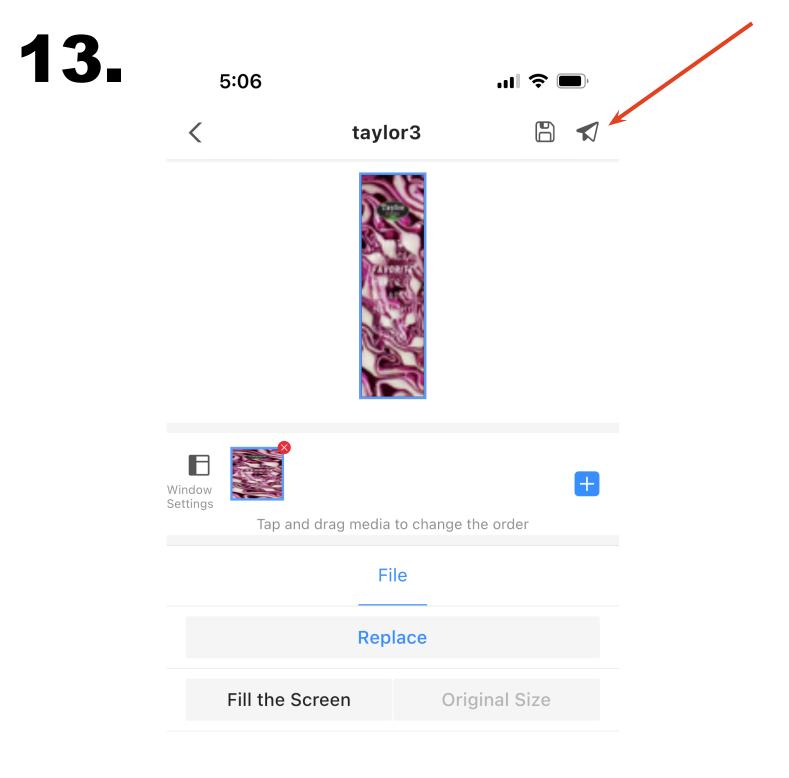

12) click Add Media button, select media type "Video" click on thumbnail of the desired movie, hit OK

13) You must "publish" the solution by clicking on the paper airplane icon in the upper right.

14) Movie should start playing and automatically loops