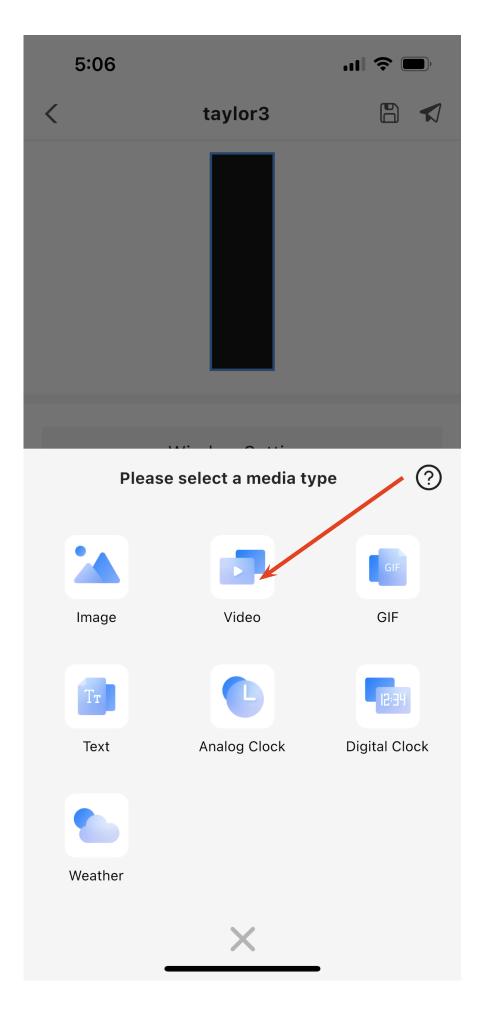

12) click Add Media button, select media type "Video" click on thumbnail of the desired movie, hit OK

13) You must "publish" the solution by clicking on the paper airplane icon in the upper right.

14) Movie should start playing and automatically loops