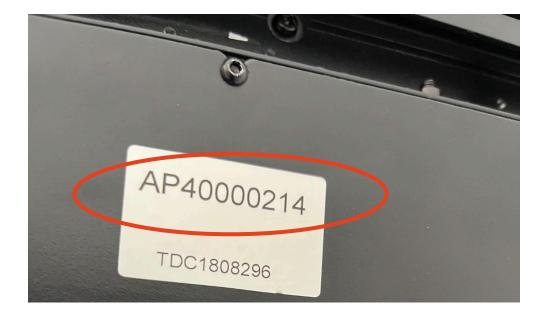

5) Stand next to a powered on totem and open your Setttings -> Wifi and look for the name of its built-in access point (there is a label on the top, back of each unit ex: AP**40000214**)

6) Join that kiosk's network with Password: 12345678