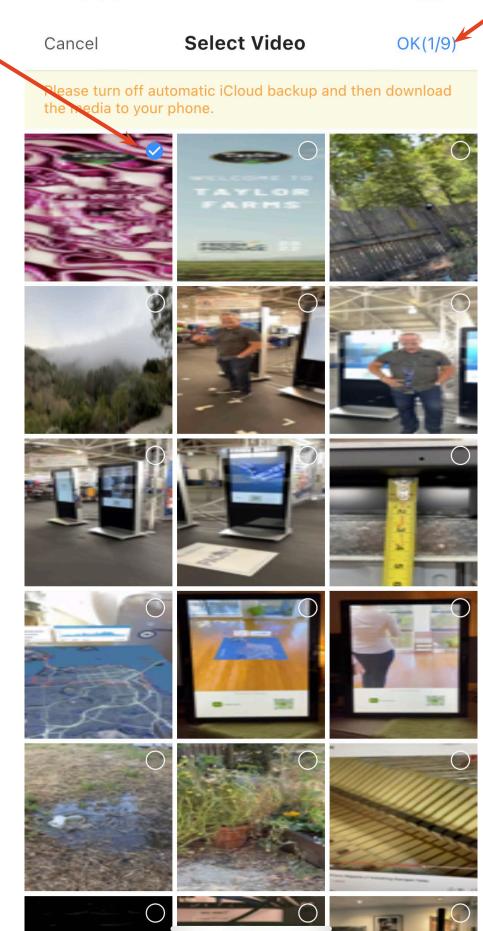

12) click Add Media button, select media type "Video" click on thumbnail of the desired movie, hit OK

13) You must "publish" the solution by clicking on the paper airplane icon in the upper right.

14) Movie should start playing and automatically loops