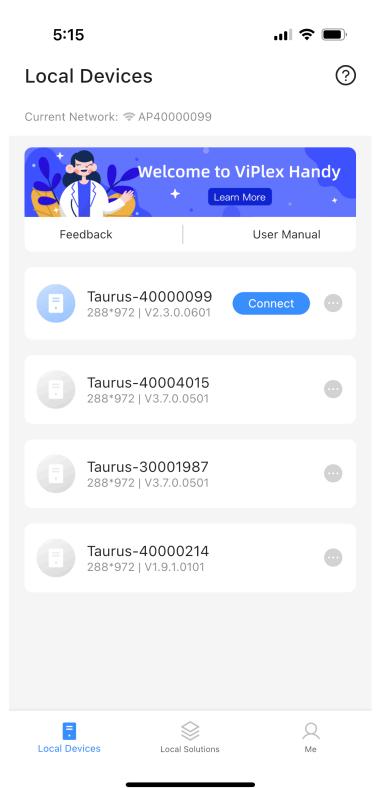

7) Once connected to the totems network, launch ViPLex Handy, click on "Local Devices" in the bottom menu, select the matching number of the totem (ex: Taurus-**0400000214)** and connect to the device (blue connect button).

8) click on 3dots to see more options, may have to click on name again to connect / disconnect.

9) click on bottom menu "Local Solutions"