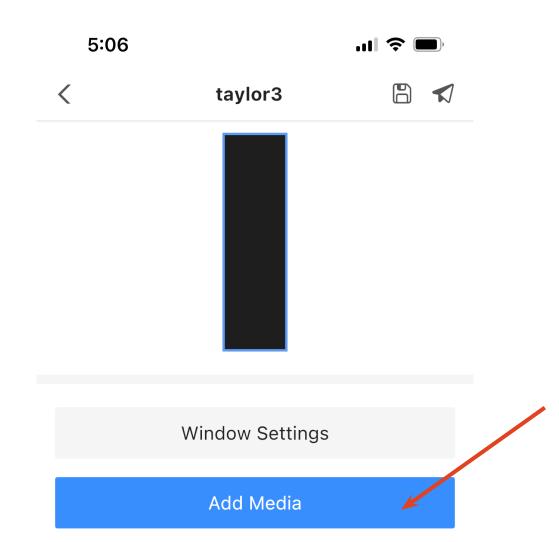

#### LED KIOSK/TOTEM INSTRUCTIONS

Chris Thomas July 26, 2022

10) click "+ Add Solution"

11) give the solution a unique name, scressn resolution of 288\*972 with the first window layout (no splits) hit OK

12) click Add Media button, select media type "Video" click on thumbnail of the desired movie, hit OK

13) You must "publish" the solution by clicking on the paper airplane icon in the upper right.

14) Movie should start playing and automatically loops