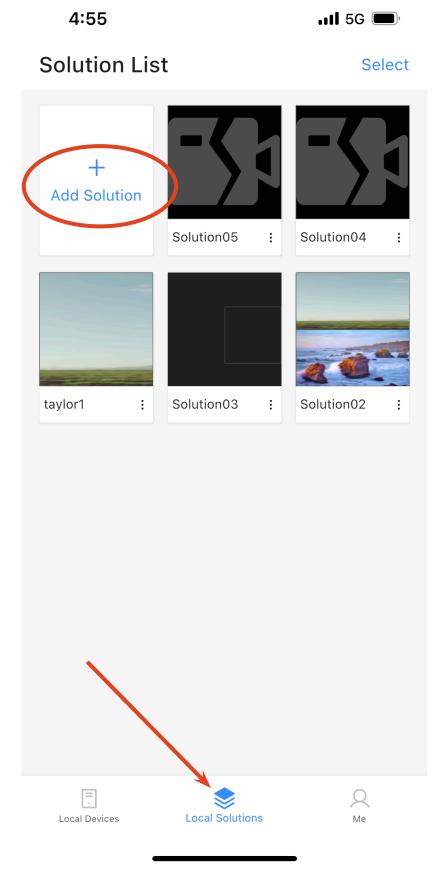

8) click on 3dots to see more options, may have to click on name again to connect / disconnect.

9) click on bottom menu "Local Solutions"

#### LED KIOSK/TOTEM INSTRUCTIONS

Chris Thomas July 26, 2022

10) click "+ Add Solution"

11) give the solution a unique name, scressn resolution of 288\*972 with the first window layout (no splits) hit OK