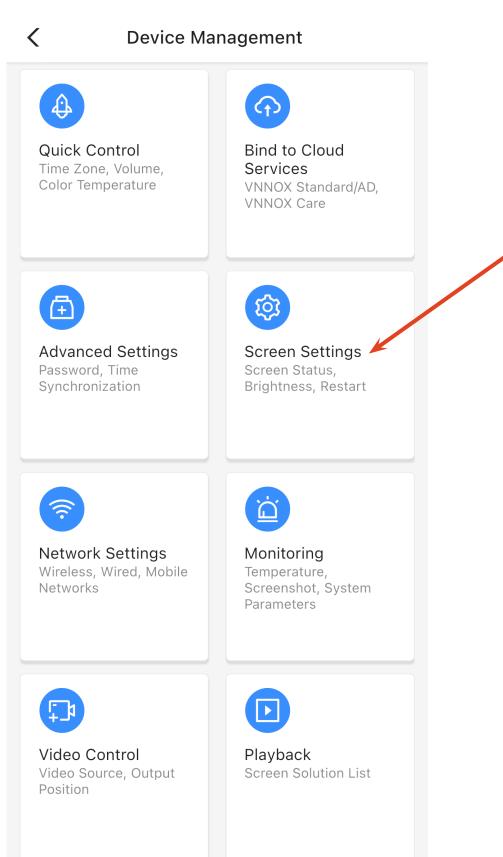

15) to gain more controls (brightness, etc) click "local devices" in lower menu, click three dots button next to connected device, to bring up the "Device Management" screen

16) Brightness is found in the screen settings menu