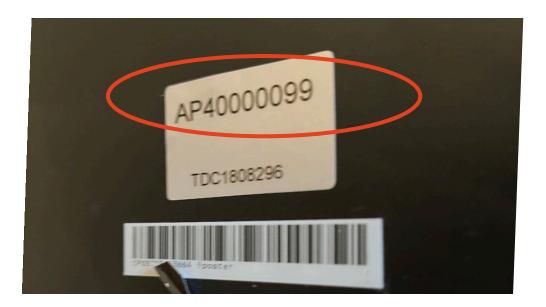

7) Once connected to the totems network, launch ViPLex Handy, click on "Local Devices" in the bottom menu, select the matching number of the totem (ex: Taurus-**0400000214)** and connect to the device (blue connect button).

#### Taurus-40000099