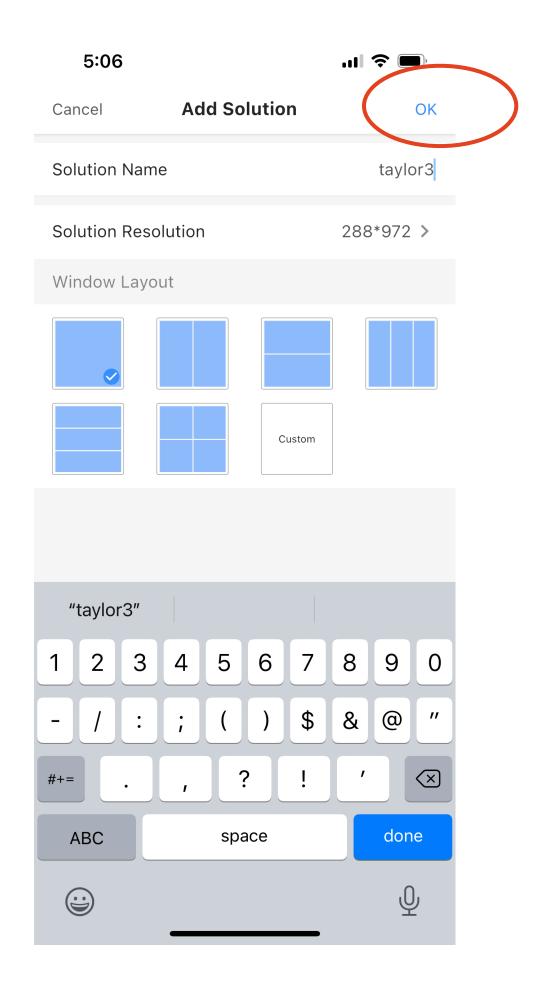

#### LED KIOSK/TOTEM INSTRUCTIONS

Chris Thomas July 26, 2022

10) click "+ Add Solution"

11) give the solution a unique name, scressn resolution of 288\*972 with the first window layout (no splits) hit OK

# 9.& 10.

5:06