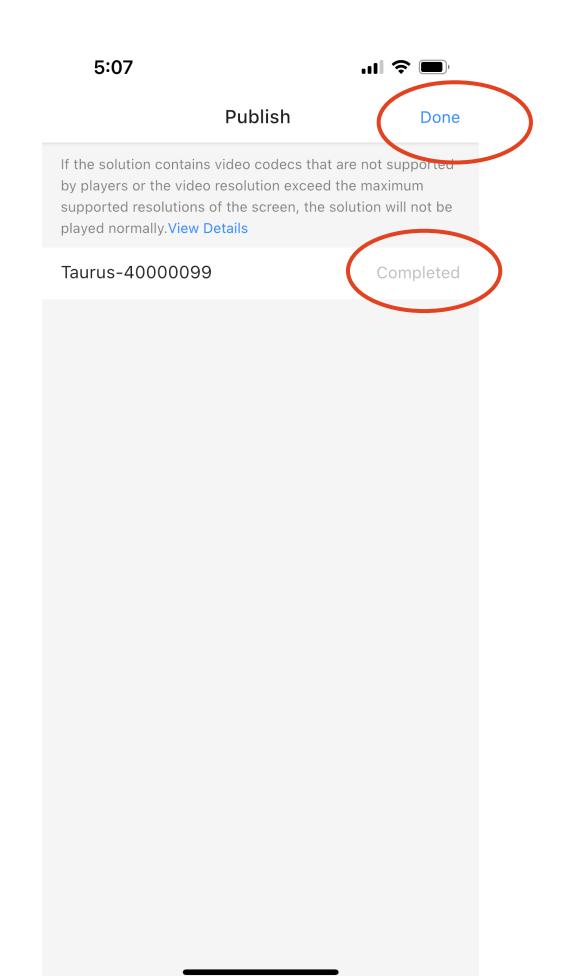

12) click Add Media button, select media type "Video" click on thumbnail of the desired movie, hit OK

13) You must "publish" the solution by clicking on the paper airplane icon in the upper right.

14) Movie should start playing and automatically loops