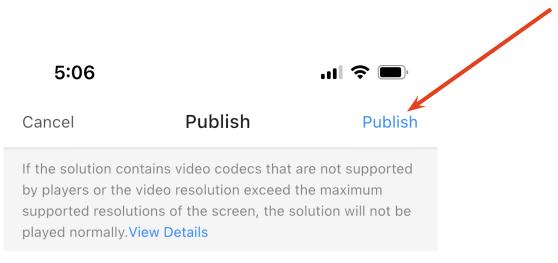

12) click Add Media button, select media type "Video" click on thumbnail of the desired movie, hit OK

13) You must "publish" the solution by clicking on the paper airplane icon in the upper right.

14) Movie should start playing and automatically loops