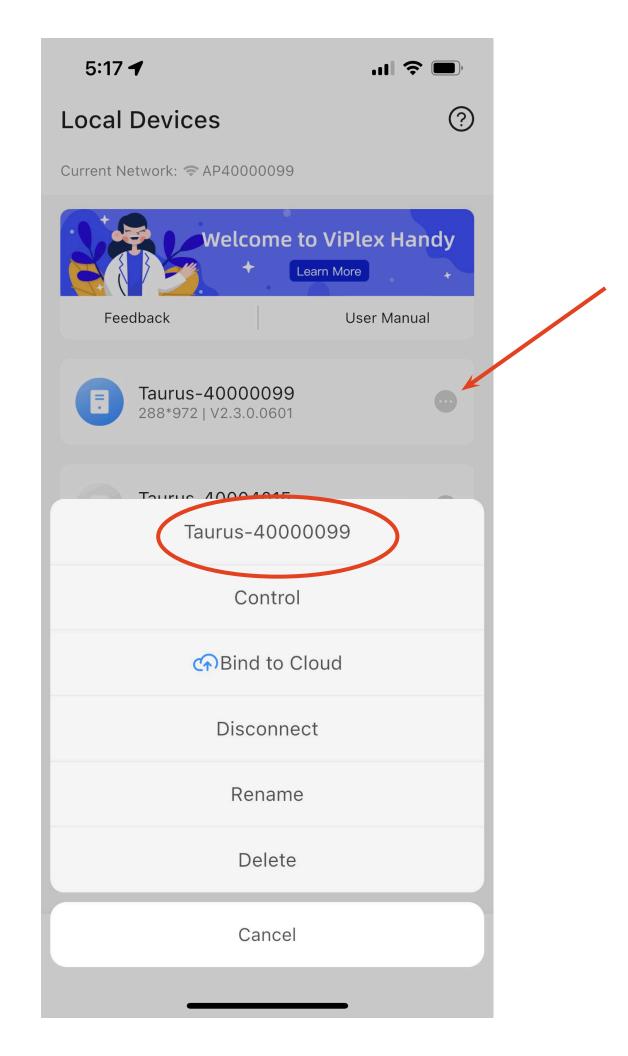

8) click on 3dots to see more options, may have to click on name again to connect / disconnect.

9) click on bottom menu "Local Solutions"

15) to gain more controls (brightness, etc) click "local devices" in lower menu, click three dots button next to connected device, to bring up the "Device Management" screen

16) Brightness is found in the screen settings menu