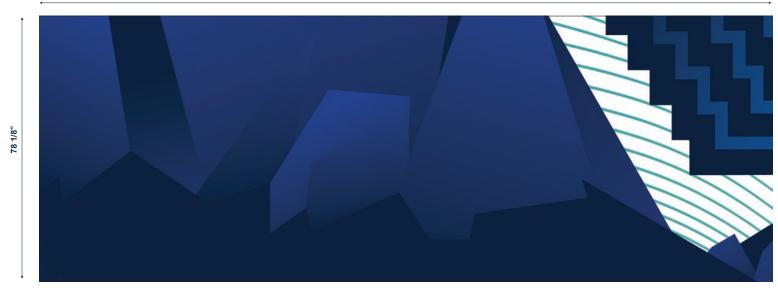

| SALES ORDER:<br>SO373237 | CLIENT:<br>CITY GRAPHICS SOLUTIONS         | <b>PROJECT NAME:</b><br>Visa Fortnite SuperBowl | Activation        | <b>DATE:</b><br>1/18/2023 | REVISION:                    |                             |
|--------------------------|--------------------------------------------|-------------------------------------------------|-------------------|---------------------------|------------------------------|-----------------------------|
|                          | eMatrix SEG Fabric Panel [Below LED panel] | <b>FILE SIZE (SUPL):</b>                        | FILE RES. (SUPL): | COLOR MODE (SU            | <b>JPL):</b> CMYK            | VISUAL                      |
|                          | elowLED_v1.ai                              | 214 13/16" W x 78 1/8" H                        | Vector            | FILE FORMAT (SU           | <b>PL):</b> Al (Illustrator) | Imagine - create - activate |
| LINE ITEM: 1             | MATERIAL:                                  | <b>PRINT SIZE:</b>                              | S/F D/F:D         | ☑ 1-Ply                   | PRE-PRESS BY:                |                             |
| QTY: 1                   | Pro Display Ultra                          | 214 13/16" W x 78 1/8" H                        | D/F:S             | □ 2-Ply                   | Joey Uy                      |                             |