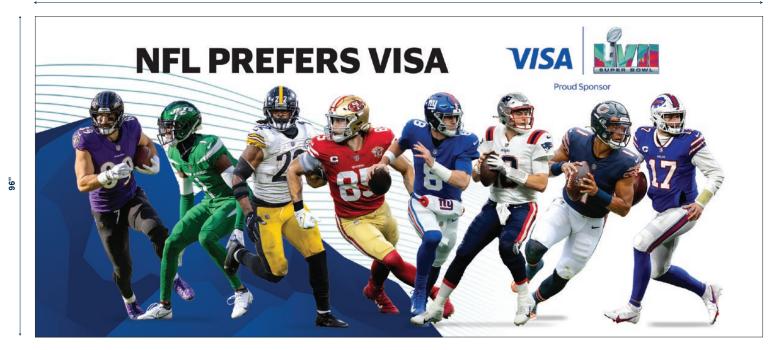

| SALES ORDER:<br>SO373237 | CLIENT:<br>CITY GRAPHICS SOLUTIONS         | <b>PROJECT NAME:</b><br>Visa Fortnite SuperBowl | Activation        | <b>DATE:</b><br>1/18/2023 | REVISION:                    |                             |
|--------------------------|--------------------------------------------|-------------------------------------------------|-------------------|---------------------------|------------------------------|-----------------------------|
|                          | eMatrix SEG Fabric Panel [Below LED panel] | <b>FILE SIZE (SUPL):</b>                        | FILE RES. (SUPL): | COLOR MODE (SU            | <b>JPL):</b> CMYK            | VISUAL                      |
|                          | elowLED_v1.ai                              | 214 13/16" W x 78 1/8" H                        | Vector            | FILE FORMAT (SU           | <b>PL):</b> Al (Illustrator) | Imagine - create - activate |
| LINE ITEM: 1             | MATERIAL:                                  | <b>PRINT SIZE:</b>                              | S/F D/F:D         | ☑ 1-Ply                   | PRE-PRESS BY:                |                             |
| QTY: 1                   | Pro Display Ultra                          | 214 13/16" W x 78 1/8" H                        | D/F:S             | □ 2-Ply                   | Joey Uy                      |                             |