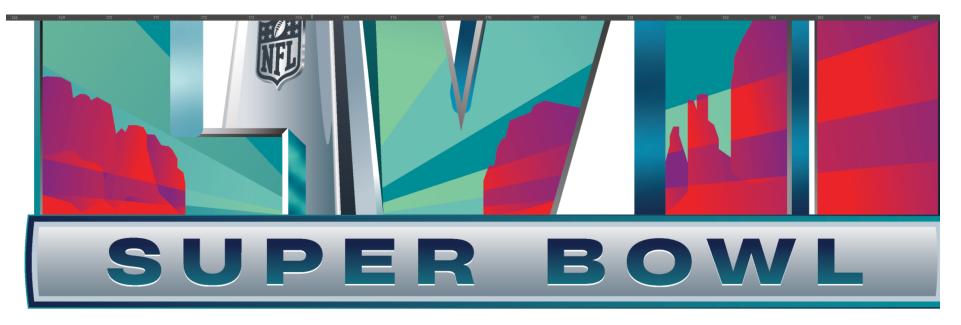

| SALES ORDER:<br>SO373237               | CLIENT:<br>CITY GRAPHICS SOLUTIONS  | <b>PROJECT NAME:</b><br>Visa Fortnite SuperBo | wl Activation     | <b>DATE:</b><br>1/18/2023                 | <b>REVISION:</b>                  | AS                                    |
|----------------------------------------|-------------------------------------|-----------------------------------------------|-------------------|-------------------------------------------|-----------------------------------|---------------------------------------|
| DESCRIPTION:Portal PFILE NAME:B2_v1.ai | vhoto Op Header - Option 2 [SBLVII] | FILE SIZE (SUPL):                             | FILE RES. (SUPL): | COLOR MODE (SUPL):<br>FILE FORMAT (SUPL): |                                   | VISUAL<br>Imagine - create - activate |
| <b>LINE ITEM:</b> 13<br><b>QTY:</b> 1  | MATERIAL:<br>Promo (IJ46-20)        | <b>PRINT SIZE:</b><br>144" W x 36" H          | Regular Stick     | Spot White                                | PRE-PRESS BY:<br>Hector A Nevarez |                                       |