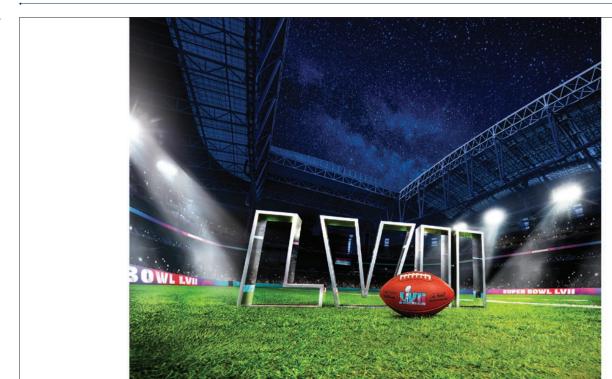

| SALES ORDER:<br>SO373237               | CLIENT:<br>CITY GRAPHICS SOLUTIONS  | <b>PROJECT NAME:</b><br>Visa Fortnite SuperBo | wl Activation     | <b>DATE:</b><br>1/18/2023                 | <b>REVISION:</b>                  | AS                                    |
|----------------------------------------|-------------------------------------|-----------------------------------------------|-------------------|-------------------------------------------|-----------------------------------|---------------------------------------|
| DESCRIPTION:Portal PFILE NAME:B2_v1.ai | vhoto Op Header - Option 2 [SBLVII] | FILE SIZE (SUPL):                             | FILE RES. (SUPL): | COLOR MODE (SUPL):<br>FILE FORMAT (SUPL): |                                   | VISUAL<br>Imagine - create - activate |
| <b>LINE ITEM:</b> 13<br><b>QTY:</b> 1  | MATERIAL:<br>Promo (IJ46-20)        | <b>PRINT SIZE:</b><br>144" W x 36" H          | Regular Stick     | Spot White                                | PRE-PRESS BY:<br>Hector A Nevarez |                                       |