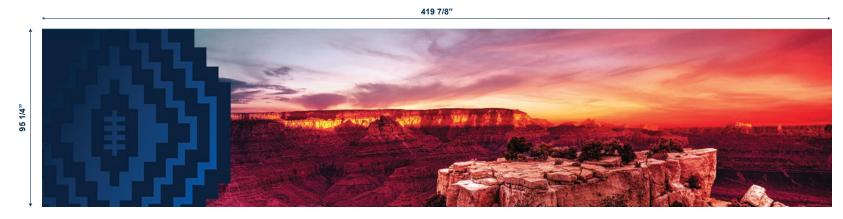

| SALES ORDER:<br>SO373237 | CLIENT:<br>CITY GRAPHICS SOLUTIONS        | <b>PROJECT NAME:</b><br>Visa Fortnite SuperBow | l Activation      | <b>DATE:</b><br>1/18/2023 | <b>REVISION:</b>      |                             |
|--------------------------|-------------------------------------------|------------------------------------------------|-------------------|---------------------------|-----------------------|-----------------------------|
|                          | rix SEG Fabric Panel [Above Custom panel] | FILE SIZE (SUPL):                              | FILE RES. (SUPL): | COLOR MODE (SU            | PL): CMYK             | VISUAL                      |
|                          | Custom_v1.ai                              | 419 7/8" W x 95 1/4" H                         | Vector-Raster     | FILE FORMAT (SUI          | PL): Al (Illustrator) | IMAGINE - CREATE - ACTIVATE |
| <b>LINE ITEM:</b> 4      | MATERIAL:                                 | <b>PRINT SIZE:</b>                             | ✓ S/F □ D/F:D     | ☐ 1-Ply                   | PRE-PRESS BY:         |                             |
| <b>QTY:</b> 1            | Pro Display Ultra                         | 419 7/8" W x 95 1/4" H                         | □ D/F:S           | □ 2-Ply                   | Joey Uy               |                             |