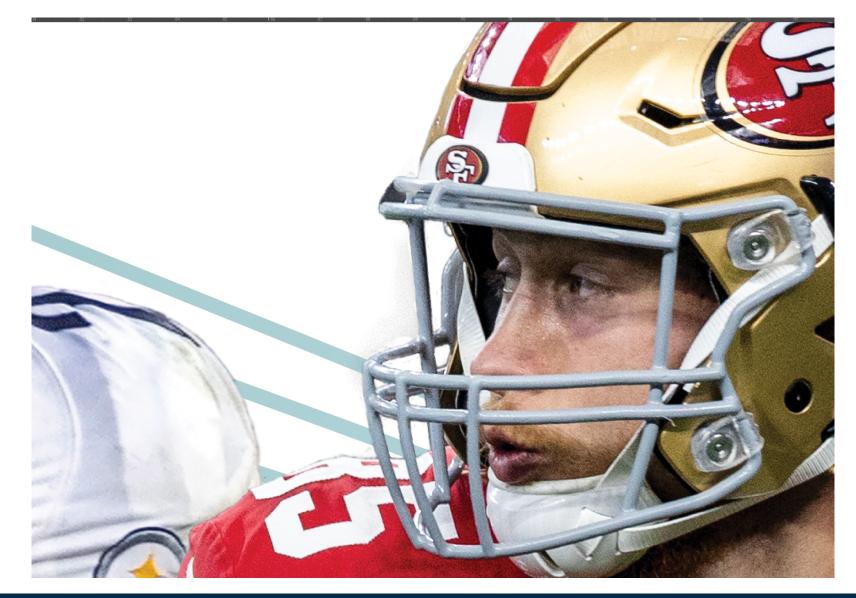

©2023 A3 Visual. The designs shown are confidential and proprietary. Do not reproduce by any means or without the written consent of A3 Visual.

| SALES ORDER:<br>SO373237                                     | CLIENT:<br>CITY GRAPHICS SOLUTIONS | PROJECT NAME:<br>Visa Fortnite SuperBo     | wl Activation                      | <b>DATE:</b><br>1/18/2023         | <b>REVISION:</b>         |                                       |
|--------------------------------------------------------------|------------------------------------|--------------------------------------------|------------------------------------|-----------------------------------|--------------------------|---------------------------------------|
| DESCRIPTION:       Space #         FILE NAME:       E1_v1.ai | 2 Photo Op Step & Repeat Wall      | <b>FILE SIZE (SUPL):</b><br>216" W x 96" H | FILE RES. (SUPL):<br>Vector-Raster | COLOR MODE (SU<br>FILE FORMAT (SU | ,                        | VISUAL<br>IMAGINE - CORATE - ACTIVATE |
| <b>LINE ITEM:</b> 26<br><b>QTY:</b> 1                        | MATERIAL:<br>Pro Display Ultra     | <b>PRINT SIZE:</b><br>216" W x 96" H       | S/F D/F:D                          | ☐ 1-Ply<br>□ 2-Ply                | PRE-PRESS BY:<br>Joey Uy |                                       |

216"

QTY: 1 373237 L26 CGS Space 2 Photo Op E1\_216x96in Q1 PD

|                                                               | CLIENT:<br>CITY GRAPHICS SOLUTIONS | <b>PROJECT NAME:</b><br>Visa Fortnite SuperBowl | Activation                         | <b>DATE:</b><br>1/18/2023                     | <b>REVISION:</b><br>1    | AS                                    |
|---------------------------------------------------------------|------------------------------------|-------------------------------------------------|------------------------------------|-----------------------------------------------|--------------------------|---------------------------------------|
| DESCRIPTION:       Space #2         TILE NAME:       E1_v1.ai | Photo Op Step & Repeat Wall        | <b>FILE SIZE (SUPL):</b><br>216" W x 96" H      | FILE RES. (SUPL):<br>Vector-Raster | COLOR MODE (SUPL): C<br>FILE FORMAT (SUPL): P |                          | VISUAL<br>INAGINE - CREATE - ACTIVATE |
| INE ITEM: 26<br>2TY: 1                                        | MATERIAL:<br>Pro Display Ultra     | <b>PRINT SIZE:</b><br>216" W x 96" H            | Ø S/F □ D/F:D<br>□ D/F:S           | <ul><li>✓ 1-Ply</li><li>□ 2-Ply</li></ul>     | PRE-PRESS BY:<br>Joey Uy |                                       |