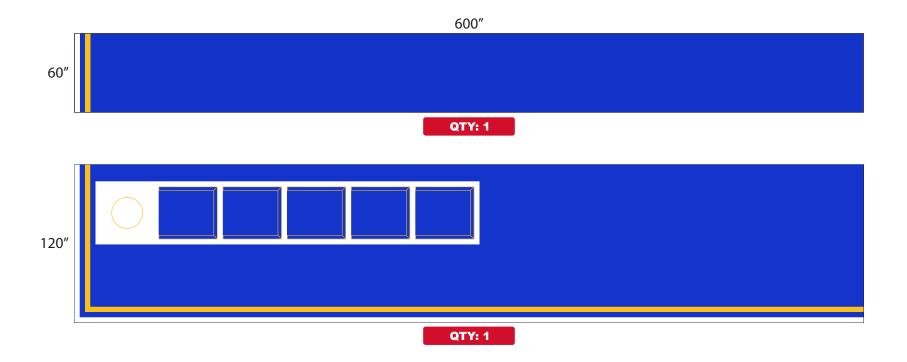

©2023 A3 Visual. The designs shown are confidential and proprietary. Do not reproduce by any means or without the written consent of A3 Visual.

| SALES ORDER:<br>SO373237                                     | CLIENT:<br>CITY GRAPHICS SOLUTIONS | PROJECT NAME:<br>Visa Fortnite SuperBo     | wl Activation                      | <b>DATE:</b><br>1/18/2023         | <b>REVISION:</b>         |                                       |
|--------------------------------------------------------------|------------------------------------|--------------------------------------------|------------------------------------|-----------------------------------|--------------------------|---------------------------------------|
| DESCRIPTION:       Space #         FILE NAME:       E1_v1.ai | 2 Photo Op Step & Repeat Wall      | <b>FILE SIZE (SUPL):</b><br>216" W x 96" H | FILE RES. (SUPL):<br>Vector-Raster | COLOR MODE (SU<br>FILE FORMAT (SU | ,                        | VISUAL<br>IMAGINE - CORATE - ACTIVATE |
| <b>LINE ITEM:</b> 26<br><b>QTY:</b> 1                        | MATERIAL:<br>Pro Display Ultra     | <b>PRINT SIZE:</b><br>216" W x 96" H       | S/F D/F:D                          | ☐ 1-Ply<br>□ 2-Ply                | PRE-PRESS BY:<br>Joey Uy |                                       |