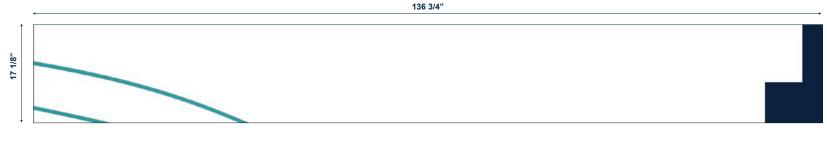

216 13/16"

QTY: 1 373237 L1 CGS BelowLED\_214.8x78.1 Q1PD

| SALES ORDER:<br>SO373237             | CLIENT:<br>CITY GRAPHICS SOLUTIONS                 | <b>PROJECT NAME:</b><br>Visa Fortnite SuperBow     | 1 Activation                                                | <b>DATE:</b><br>1/18/2023         | REVISION:                            | AS I                                  |
|--------------------------------------|----------------------------------------------------|----------------------------------------------------|-------------------------------------------------------------|-----------------------------------|--------------------------------------|---------------------------------------|
|                                      | ix SEG Fabric Panel [Above LED panel]<br>.ED_v1.ai | <b>FILE SIZE (SUPL):</b><br>136 3/4" W x 17 1/8" H | FILE RES. (SUPL):<br>Vector                                 | COLOR MODE (SU<br>FILE FORMAT (SU | JPL): CMYK<br>IPL): Al (Illustrator) | VISUAL<br>IMAGINE - CREATE - ACTIVATE |
| <b>LINE ITEM:</b> 2<br><b>QTY:</b> 1 | MATERIAL:<br>Pro Display Ultra                     | <b>PRINT SIZE:</b><br>136 3/4" W x 17 1/8" H       | <ul> <li>✓ S/F</li> <li>□ D/F:D</li> <li>□ D/F:S</li> </ul> | ☐ 1-Ply<br>□ 2-Ply                | PRE-PRESS BY:<br>Joey Uy             |                                       |