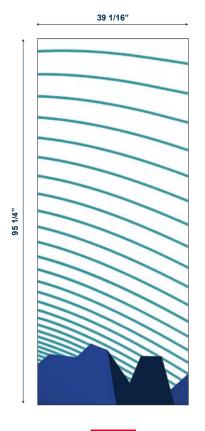

| SALE         | E <b>S ORDER:</b><br>73237           | CLIENT:<br>CITY GRAPHICS SOLUTIONS               | <b>PROJECT NAME:</b><br>Visa Fortnite SuperBowl .  | Activation                  | <b>DATE:</b><br>1/18/2023                            | <b>REVISION:</b><br>1    | AS                                    |
|--------------|--------------------------------------|--------------------------------------------------|----------------------------------------------------|-----------------------------|------------------------------------------------------|--------------------------|---------------------------------------|
|              | CRIPTION: beMatrix<br>NAME: LeftLED_ | sEG Fabric Panel [Above LED Left panel]<br>v1.ai | <b>FILE SIZE (SUPL):</b><br>39 1/16" W x 95 1/4" H | FILE RES. (SUPL):<br>Vector | <b>COLOR MODE (SUPL):</b> C<br>FILE FORMAT (SUPL): A |                          | VISUAL<br>INAGINE - CREATE - ACTIVATE |
| LINE<br>QTY: | : <b>ITEM:</b> 3<br>: 1              | MATERIAL:<br>Pro Display Ultra                   | <b>PRINT SIZE:</b><br>39 1/16" W x 95 1/4" H       | ☑ S/F □ D/F:D<br>□ D/F:S    | ☐ 1-Ply<br>□ 2-Ply                                   | PRE-PRESS BY:<br>Joey Uy |                                       |

QTY: 1 373237 L3 CGS LeftLED\_39.06x95.25 Q1 PD

| SALES (<br>SO3732 |                  | CLIENT:<br>CITY GRAPHICS SOLUTIONS                     | <b>PROJECT NAME:</b><br>Visa Fortnite SuperBowl Activation |                                    | DATE:         REVISION:           1/18/2023         1 |                          |                                       |
|-------------------|------------------|--------------------------------------------------------|------------------------------------------------------------|------------------------------------|-------------------------------------------------------|--------------------------|---------------------------------------|
| DESCRI<br>FILE NA |                  | x SEG Fabric Panel [Above Custom panel]<br>ustom_v1.ai | FILE SIZE (SUPL):<br>419 7/8" W x 95 1/4" H                | FILE RES. (SUPL):<br>Vector-Raster | COLOR MODE (SU<br>FILE FORMAT (SUF                    | ,                        | VISUAL<br>IMAGINE - CREATE - ACTIVATE |
| LINE ITE<br>QTY:  | <b>M:</b> 4<br>1 | MATERIAL:<br>Pro Display Ultra                         | <b>PRINT SIZE:</b><br>419 7/8" W x 95 1/4" H               | ✓ S/F □ D/F:D<br>□ D/F:S           | ☐ 1-Ply<br>□ 2-Ply                                    | PRE-PRESS BY:<br>Joey Uy |                                       |