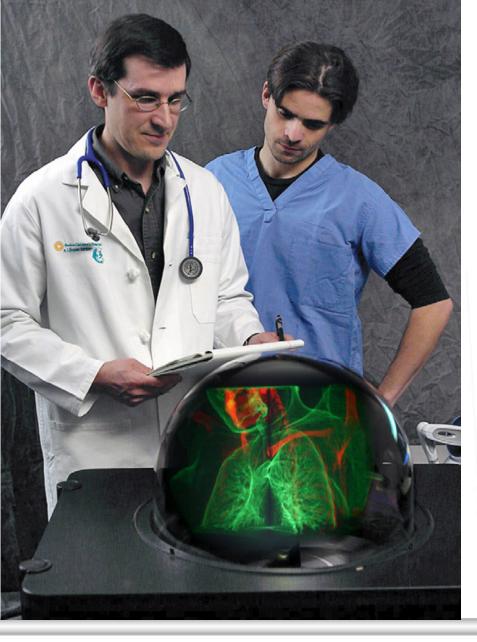

# Bayer HealthCare Biological Products Division

Hi-definition product demonstration video loop

3D hologram and 3D display (no glasses required) technologies

10'x20' inline exhibit rendering