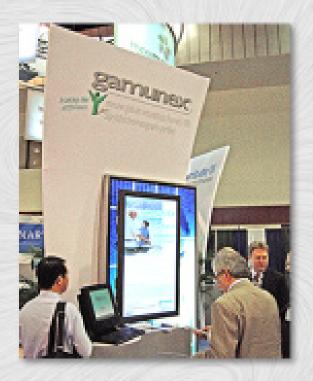

# Bayer HealthCare Biological Products Division

Hi-definition product demonstration video loop

3D hologram and 3D display (no glasses required) technologies

10'x20' inline exhibit rendering