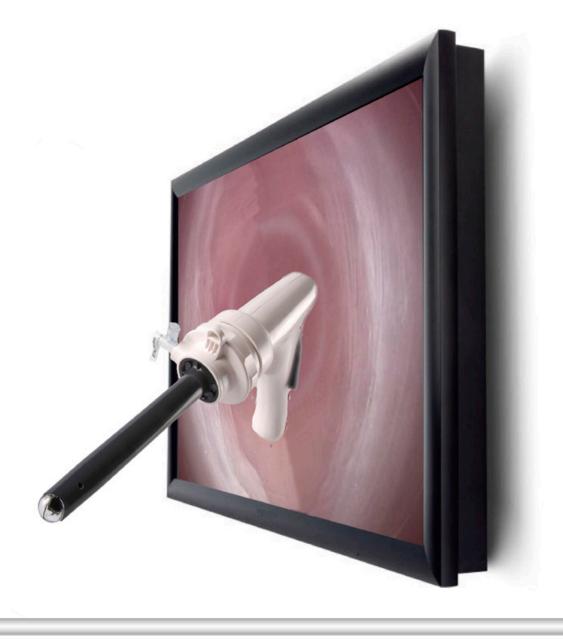

# Bayer HealthCare Biological Products Division

Hi-definition product demonstration video loop

3D hologram and 3D display (no glasses required) technologies

10'x20' inline exhibit rendering